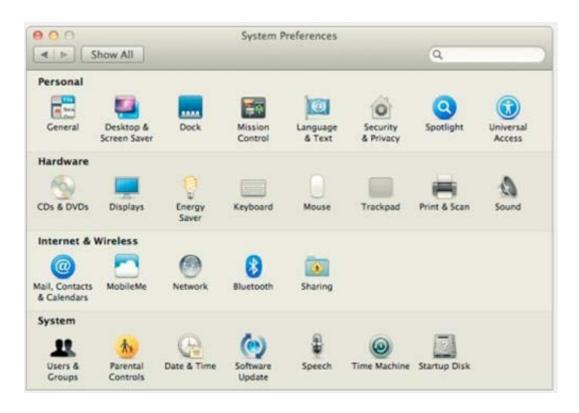

#### **QUESTION NO: 1 HOTSPOT**

In the screenshot, click the Icon of the preference pane where you turn on the OS X personal firewall.

| Answer: System Preferences    |                           |                 |                    |                    |                       |              |                     |  |
|-------------------------------|---------------------------|-----------------|--------------------|--------------------|-----------------------|--------------|---------------------|--|
| < > S                         | how All                   |                 |                    |                    |                       | Q,           |                     |  |
| Personal                      |                           |                 |                    |                    | 1                     |              |                     |  |
|                               |                           |                 | <b>1</b>           | 0                  | 0                     | Q            | $\bigcirc$          |  |
| General                       | Desktop &<br>Screen Saver | Dock            | Mission<br>Control | Language<br>& Text | Security<br>& Privacy | Spotlight    | Universal<br>Access |  |
| Hardware                      |                           |                 |                    |                    |                       |              |                     |  |
| 100                           |                           | 0               | [                  |                    |                       | =            | ۵                   |  |
| CDs & DVDs                    | Displays                  | Energy<br>Saver | Keyboard           | Mouse              | Trackpad              | Print & Scan | Sound               |  |
| Internet &                    | Wireless                  |                 |                    |                    |                       |              |                     |  |
| @                             |                           |                 | 8                  |                    |                       |              |                     |  |
| Aail, Contacts<br>& Calendars | MobileMe                  | Network         | Bluetooth          | Sharing            |                       |              |                     |  |
| System                        |                           |                 |                    |                    |                       |              |                     |  |
| 11                            | the                       | 0               | ()                 | 1                  | 0                     |              |                     |  |
| Users &<br>Groups             | Parental<br>Controls      | Date & Time     | Software<br>Update | Speech             | Time Machine          | Startup Disk |                     |  |