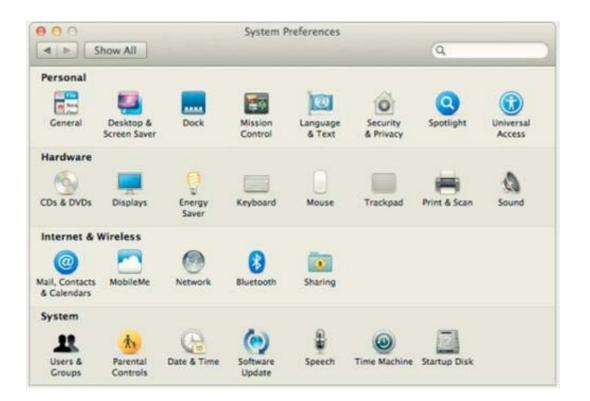

#### **Explanation:**

| 000                           |              |                 | System F  | references |              |               |            |  |
|-------------------------------|--------------|-----------------|-----------|------------|--------------|---------------|------------|--|
|                               | Show All     |                 |           |            |              | (Q            |            |  |
| Personal                      |              |                 |           |            | _            |               |            |  |
| File<br>New                   |              |                 | <b>1</b>  | 0          | 101          | Q             | $\bigcirc$ |  |
| General                       | Desktop &    | Dock            | Mission   | Language   | Security     | Spotlight     | Universal  |  |
|                               | Screen Saver |                 | Control   | & Text     | & Privacy    |               | Access     |  |
| Hardware                      |              |                 |           |            |              |               |            |  |
| 6                             |              | a               |           |            |              |               |            |  |
|                               |              | <u>u</u>        |           |            |              |               | 10         |  |
| CDs & DVDs                    | Displays     | Energy<br>Saver | Keyboard  | Mouse      | Trackpad     | Print & Scan  | Sound      |  |
| Internet &                    | Wireless     |                 |           |            |              |               |            |  |
| @                             |              |                 | 8         | (1)        |              |               |            |  |
| Mail, Contacts<br>& Calendars | MobileMe     | Network         | Bluetooth | Sharing    |              |               |            |  |
| System                        |              |                 |           |            |              |               |            |  |
|                               | *.           |                 |           | <b>A</b>   | 6            | [ ]           |            |  |
| Users &                       | Parental     | Date & Time     | Software  | Sec.       | Time Machine | Charles Diele |            |  |
| Groups                        | Controls     | Date & Time     | Update    | Speech     | rime machine | Startup Disk  |            |  |
| Other                         |              |                 |           |            |              |               |            |  |
| 6                             | 2            |                 | <u></u>   |            |              |               |            |  |
| Version Cue<br>CS3            | Growl        | MacFUSE         | Perian    |            |              |               |            |  |