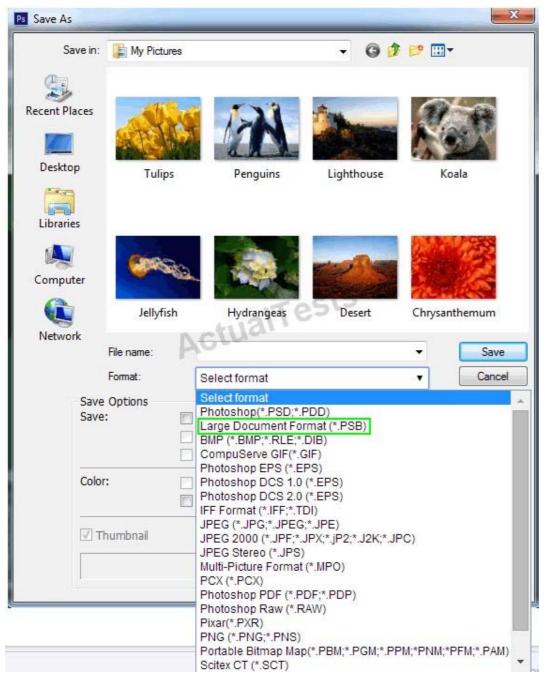

#### **QUESTION NO: 1 HOTSPOT**

Choose the correct file format in the Format menu that supports documents up to 300,000 pixels in any dimension and all Photoshop features.

#### Explanation:

The Large Document Format (PSB) supports documents up to 300,000 pixels in any dimension. It supports all Photoshop features, such as layers, effects, and filters.